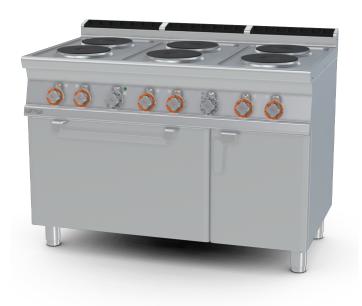

## **CFV6-712ETV** 70 SUPERLOTUS ELECTRIC COOKERS

Electric range - N. 6 plates electric fan oven cm. 55x36x34h, temp:  $50 \div 300^{\circ}$ C, with 1 grid cm.53x32,5 GN1/1 - Neutral cabinet with door (included 1 Head end filler strip mod.TPA-7)

Construction - Fabricated using CrNi 18/10 AISI 304 grade Stainless Steel Scotch-Brite Satin polish Finish, incorporating 2 mm thick worktop, rounded edges, chromed details and rear splash back. Knobs with waterproof grades IPX5. Model - Professional Electric Cooker with static or ventilated electric oven, with or without side compartment. Cast Iron square or round hot plates with steel border seals, seven position switch and temperature limiter. Ceramic glass tops with radiant heat hot plates on entire cook top and warning lights for residual heat, electric oven with 50 - 300degC control. Maintenance - All serviceable parts are accessible by the easy removal of front control panel. Fittings -Appliance is supplied with adjustable feet.