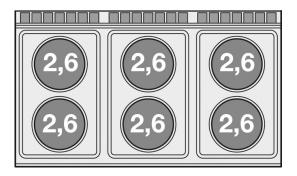

## **CFV6-712ETV** 70 SUPERLOTUS ELECTRIC COOKERS

Electric range - N. 6 plates electric fan oven cm. 55x36x34h, temp:  $50 \div 300^{\circ}$ C, with 1 grid cm.53x32,5 GN1/1 - Neutral cabinet with door (included 1 Head end filler strip mod.TPA-7)

Construction - Fabricated using CrNi 18/10 AISI 304 grade Stainless Steel Scotch-Brite Satin polish Finish, incorporating 2 mm thick worktop, rounded edges, chromed details and rear splash back. Knobs with waterproof grades IPX5. Model - Professional Electric Cooker with static or ventilated electric oven, with or without side compartment. Cast Iron square or round hot plates with steel border seals, seven position switch and temperature limiter. Ceramic glass tops with radiant heat hot plates on entire cook top and warning lights for residual heat, electric oven with 50 - 300degC control. Maintenance - All serviceable parts are accessible by the easy removal of front control panel. Fittings -Appliance is supplied with adjustable feet.