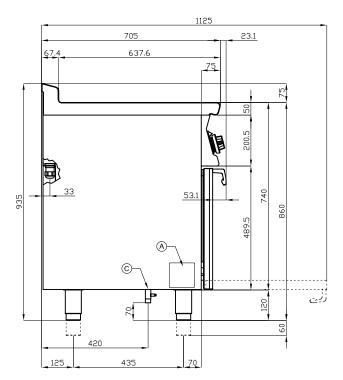

| MODEL:          | CFV6-712ETV        |
|-----------------|--------------------|
| DIMENSIONS:     | cm. 120x 70,5x 90h |
| ELECTRIC POWER: | 20,92 kW           |
| VOLTAGE:        | 400V~3N            |
| FREQUENCY:      | 50/60 Hz           |
|                 |                    |

kg: 134 m<sup>3</sup>: 1.051 mm: 1230x770x1110